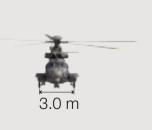

Rear

jettisonable

fuel tank

19.5 m Rotor rotating

**Dimensions** 

Source: Airbus Helicopters. Infographic: Beatriz Santacruz.