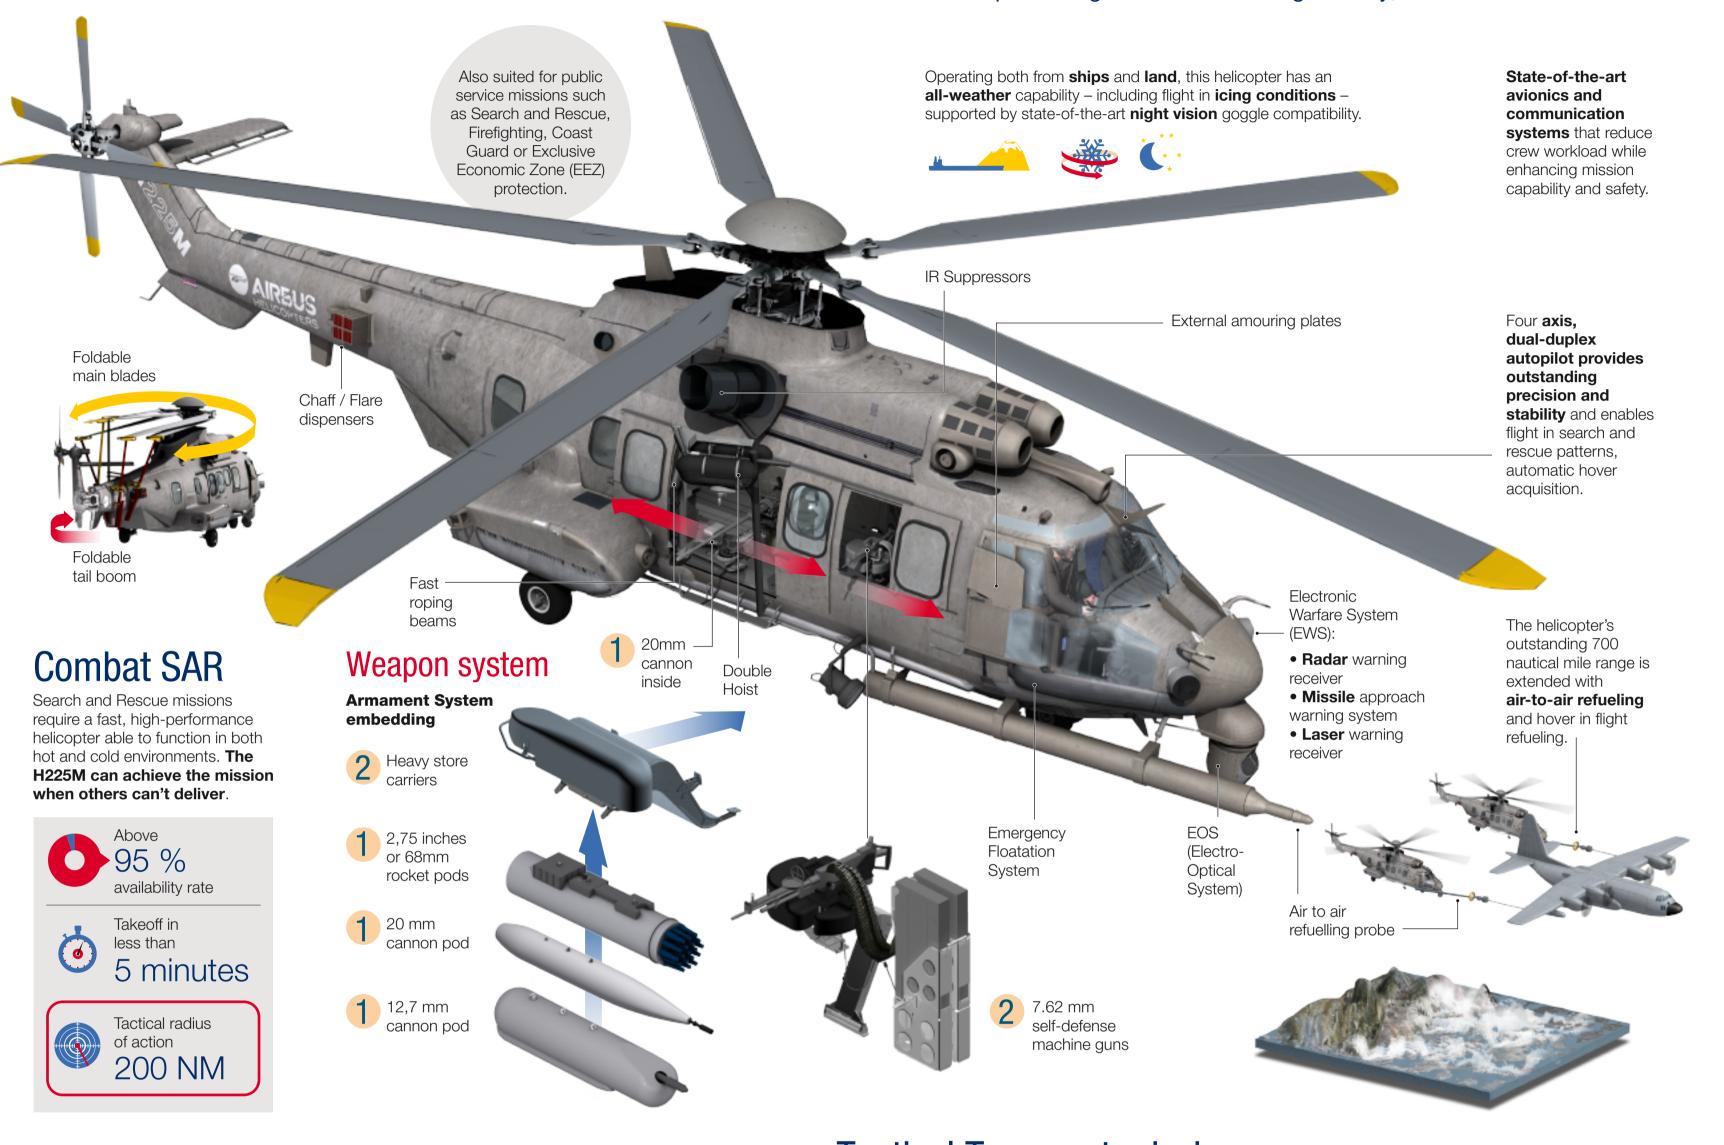

## F 225 M

## Designed for the most demanding missions

The H225M Caracal's reliability and durability have been demonstrated in combat conditions and crisis areas that include Lebanon, Afghanistan, Mali and Libya. An evolution from the experience gained with the Cougar family, the H225M Caracal is the latest version of this medium lift (11-ton class) helicopter.

## Tactical Transport missions

The agility, high load capacity and easy cabin access of the H225M Caracal combined with fast cruise speed and long range, make this aircraft the perfect tactical transport helicopter for troops and cargo.