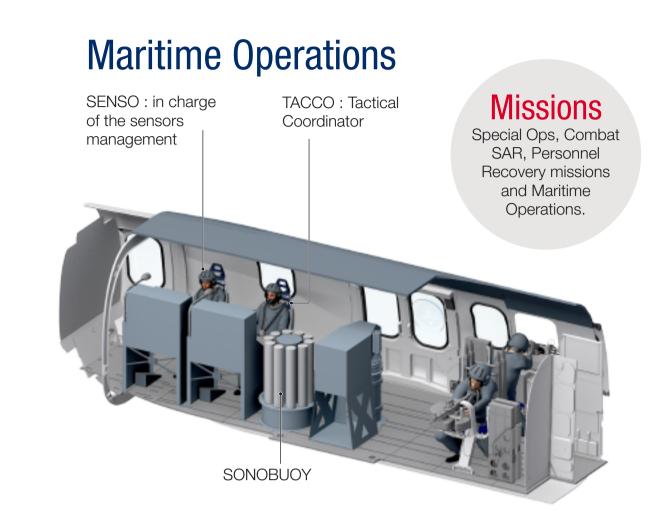

t demanding missions

The H225M Caracal's reliability and durability have been demonstrated in combat conditions and crisis areas that include Lebanon, Afghanistan, Mali and Libya. An evolution from the experience gained with the Cougar family, the H225M Caracal is the latest version of this medium lift (11-ton class) helicopter.

Rear

jettisonable

fuel tank





19.5 m Rotor rotating

**Dimensions** 





Source: Airbus Helicopters. Infographic: Beatriz Santacruz.

## Tactical Transport missions

The agility, high load capacity and easy cabin access of the H225M Caracal combined with fast cruise speed and long range, make this aircraft the perfect tactical transport helicopter for troops and cargo.



High density cabin floor of 1,500 daN/m<sup>2</sup> in Cargo transport Configuration