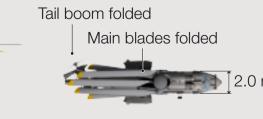

Rear

jettisonable

fuel tank

19.5 m Rotor rotating

**Dimensions** 

Source: Airbus Helicopters. Infographic: Beatriz Santacruz.