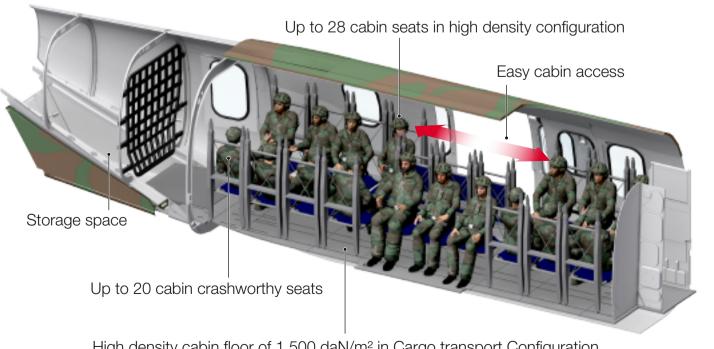

## Tactical Transport missions

The agility, high load capacity and easy cabin access of the H225M Caracal combined with fast cruise speed and long range, make this aircraft the perfect tactical transport helicopter for troops and cargo.

High density cabin floor of 1,500 daN/m<sup>2</sup> in Cargo transport Configuration