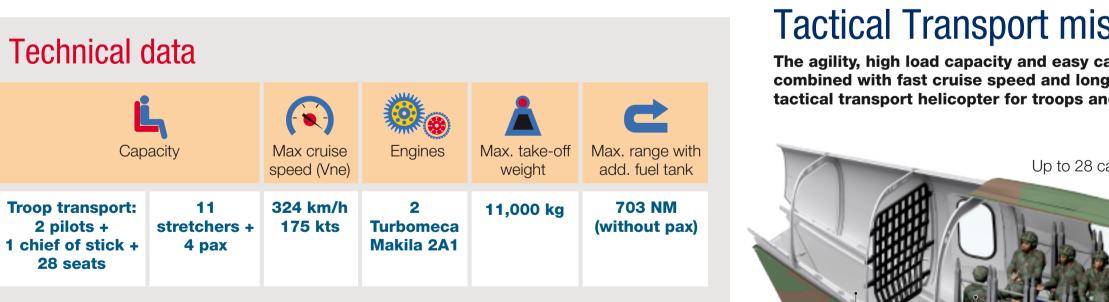

Rear

jettisonable

fuel tank

19.5 m Rotor rotating

**Dimensions** 

Source: Airbus Helicopters. Infographic: Beatriz Santacruz.