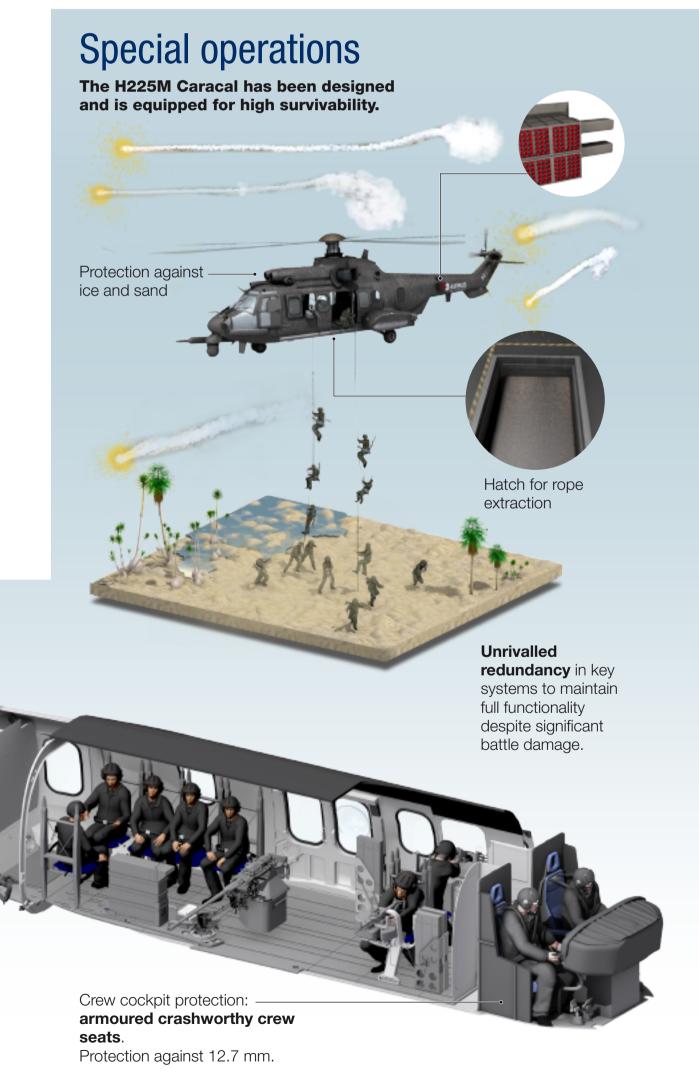

demanding missions

The H225M Caracal's reliability and durability have been demonstrated in combat conditions and crisis areas that include Lebanon, Afghanistan, Mali and Libya. An evolution from the experience gained with the Cougar family, the H225M Caracal is the latest version of this medium lift (11-ton class) helicopter.

Rear

jettisonable

fuel tank





19.5 m Rotor rotating

**Dimensions** 





Source: Airbus Helicopters. Infographic: Beatriz Santacruz.

## Tactical Transport missions

The agility, high load capacity and easy cabin access of the H225M Caracal combined with fast cruise speed and long range, make this aircraft the perfect tactical transport helicopter for troops and cargo.



High density cabin floor of 1,500 daN/m<sup>2</sup> in Cargo transport Configuration